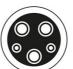

ble, with Type 1 vehicle plug (female) to Type 2 charger plug (male), complete with carry bag.
- Single phase voltage up to 220/230V AC, for charging at up to 7.4kW.
- Tested to 2,500V DC. Operating temperature: -30C to +50C. Connectors made from durable polycarbonate with copper alloy contacts.
- Applications include: Citroën C-Zero, Ford Focus Electric, Kia Soul EV, Mitsubishi I-MIEV, Mitsubishi Outlander PHEV, Nissan e-NV200 Combi, Nissan Leaf 2012 – 2017, Peugeot iOn, Renault Fluence, Toyota Prius, Vauxhall Ampera.
- IP55 rated, IEC, UL, TUV, CE & UKCA compliant. 5m length charging cable also available, please see Part No. 8626.

http://lasertools.co.uk/product/8627

Video available: https://youtu.be/UwVeadjYgV4





LASER Kamasa Gunson Connec





## **Type 1 Female to Type 2 Male**