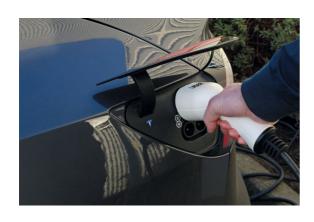

## **EV Charging Cable - Type 1 Female to Type 2 Male 32A**

A 32A single phase charging cable for use on any BEV (Battery Electric Vehicle) and PHEV (Plug-in Hybrid Electric Vehicle) that uses a Type 1 connector. Suitable for use with 220/230V home wall box chargers, but can also be used in public charge points, with a maximum power output 7.4kW. Supplied in a zip-up carry-case so that it can be kept safely and tidily in the vehicle when not in use.